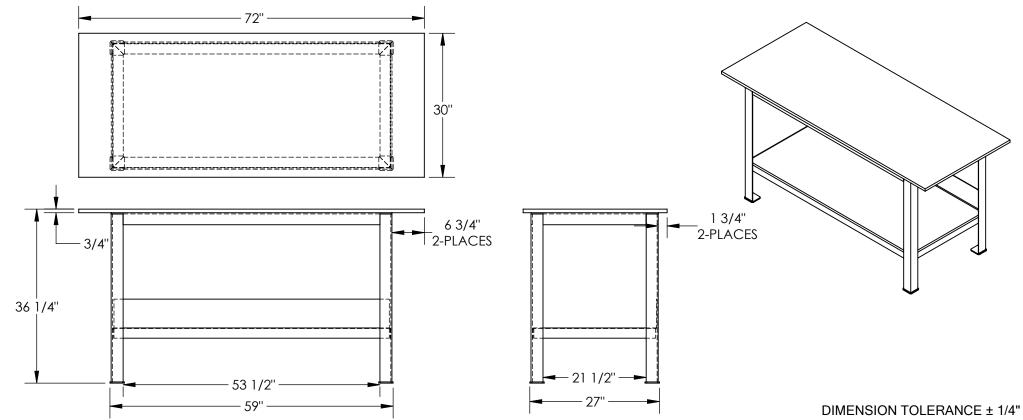

## **HEAVY DUTY WORK BENCH - FWT-075-3072**

APPROX WEIGHT: 638.86 lbs.

\*\*\* ANY ADDITIONS, DELETIONS, OR OMISSIONS MUST BE CORRECTED ON THIS DRAWING AS THIS DRAWING WILL BE CONSIDERED ALL INCLUSIVE \*\*\*
ALL GRAPHICS PROVIDED ARE FOR REFERENCE ONLY. IF CERTAIN DIMENSIONS ARE CRITICAL PLEASE VERIFY THOSE DIMENSIONS WITH YOUR SALESPERSON

## STANDARD FEATURES

MODEL NUMBER IS FWT-075-3072 OVERALL WIDTH IS 30" OVERALL LENGTH IS 72" OVERALL HEIGHT IS 36 1/4" MAX CAPACITY IS 8,000 LBS DECK THICKNESS IS 3/4" UNPAINTED STEEL CONSTRUCTION